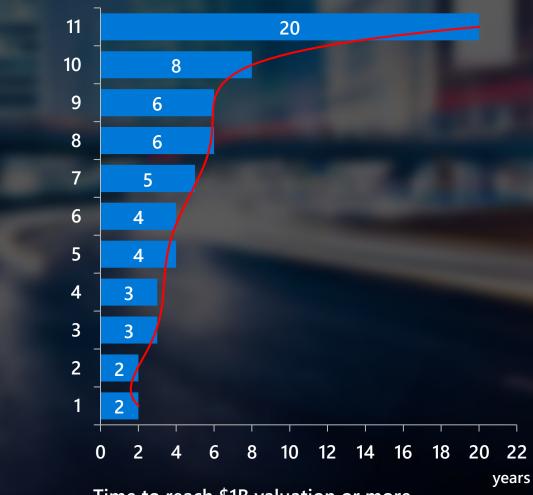

# The scale and pace of change

An astonishing pace of change is accelerating transformation. Technology is more affordable and accessible than ever before.

#### Time to reach \$1B valuation or more

Source: World Economic Forum