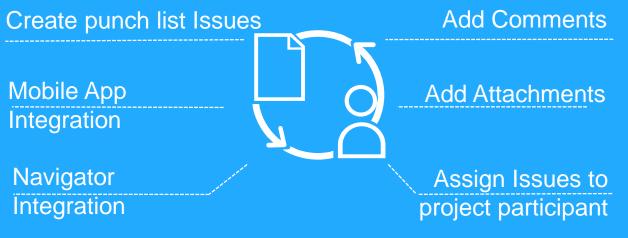

### Speed the reliable resolution of issues

### **Issues Resolution**

# Create, Track & Resolve Issues

ProjectWise Project