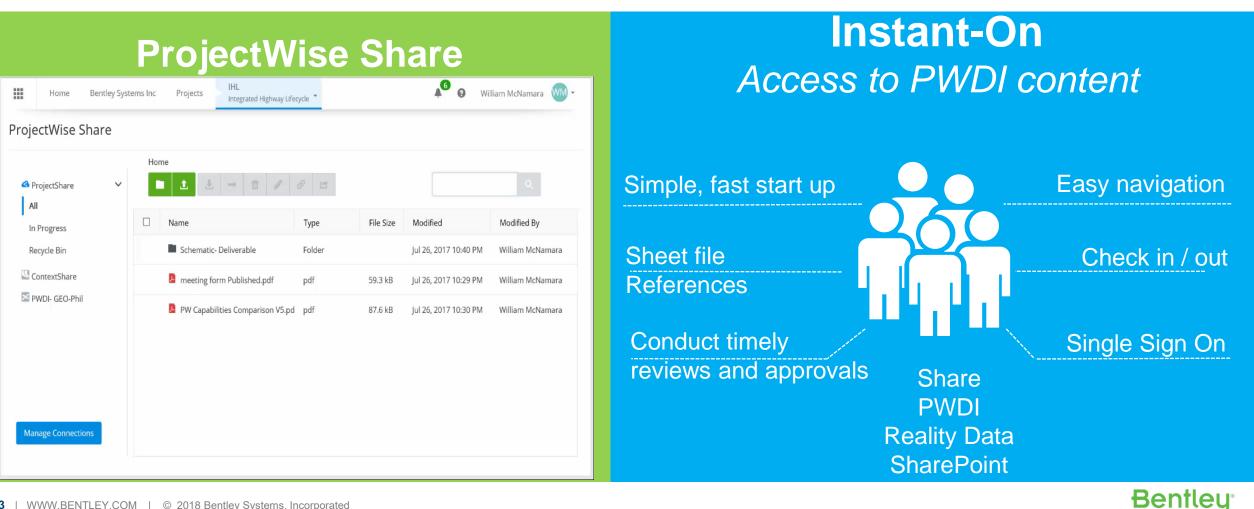

### **Streamline Web Access for Project Participants**

Replaces ProjectWise Web Server

### Create, control, and expedite project deliverables

#### **Deliverables Management** List 😗 Soatial File Name Cutgoing decide-pwce-usdecide-pwce-usdecide-mare-usdecide-pwce-us-LWDW201282-DW/ B 851600 - 0 There are no views registered that are able to display current se Root WorkSet L C Templater II 🔳