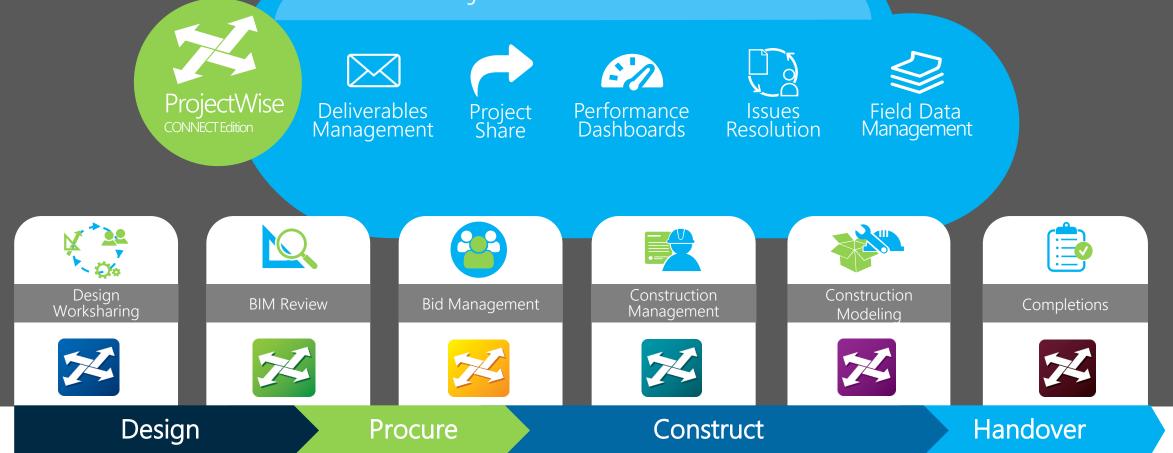

# Going Digital with ProjectWise CONNECT Edition

Digital Workflows for:

- Accelerated design collaboration
- Connected supply chain with automated deliverables
- Connected field personnel with mobile workflows
- Integrated construction workflows
- Analytics for project insights

#### CONNECTED DATA ENVIRONMENT