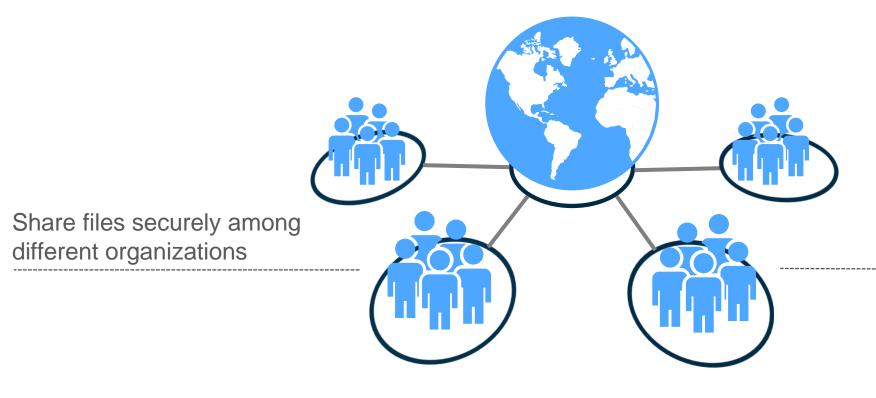

### **Collaborate with Multi-discipline Teams**

Remove geographic and technology boundaries

Control group, user and document access

**Bentley**<sup>®</sup>

Leverage caching servers and delta file transfer for immediate access to large files