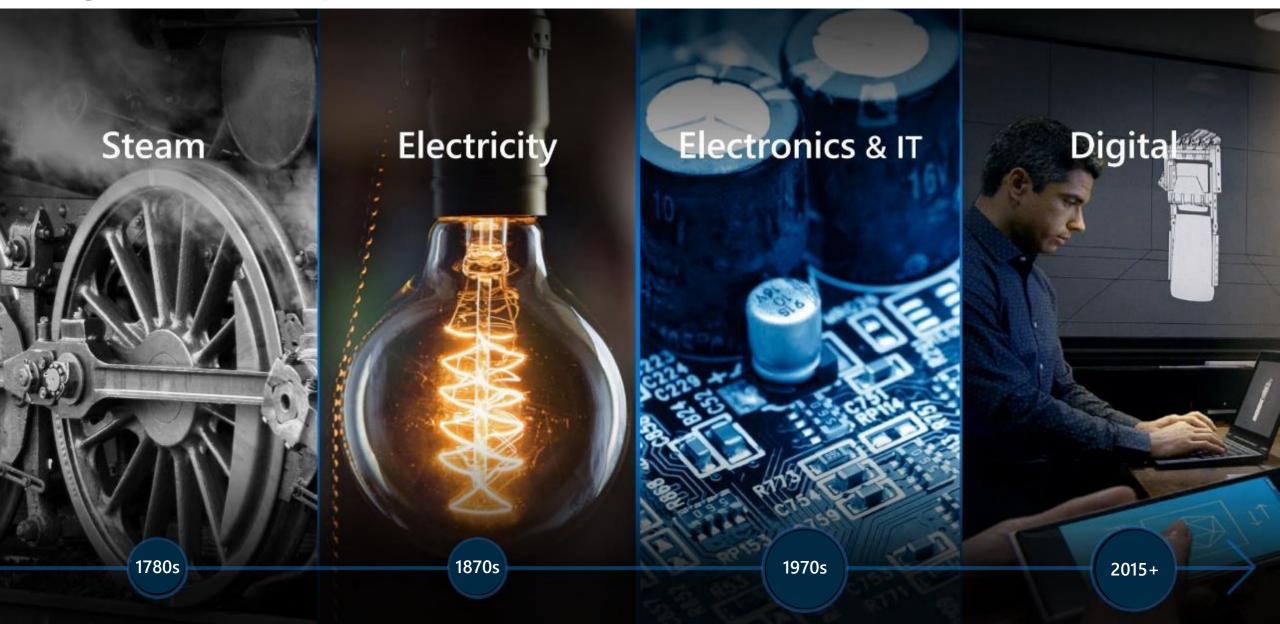

# **Digital Transformation**

# Digital Disruption and the 4th Industrial Revolution

| <b>FryT</b> | Drones               | <b>2007</b><br>2013  | <b>\$100,000</b><br>\$700    |
|-------------|----------------------|----------------------|------------------------------|
|             | 3D Printing          | 2007<br>2014         | <b>\$40,000</b><br>\$100     |
| <u>f</u>    | Industrial<br>Robots | 2007<br>2014         | <b>\$550,000</b><br>\$20,000 |
|             | DNA                  | 2000<br>2007<br>2014 | \$2.7bn<br>\$10m<br>\$1,000  |
|             | Solar                | <b>1984</b><br>2014  | <b>\$30</b><br>\$0.16        |
|             | Sensor (3D)          | 2009<br>2014         | \$30,000<br>\$80             |
|             | Smartphones          | 2007<br>2015         | <b>\$499</b><br>\$10         |

# The scale and pace of change

An astonishing pace of change is accelerating transformation. Technology is more affordable and accessible than ever before.