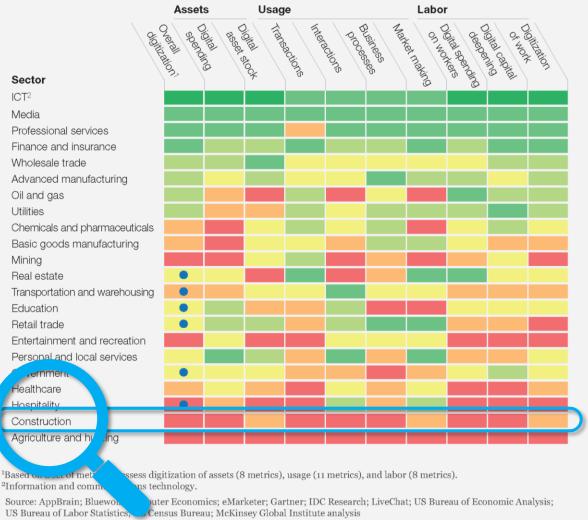

#### The construction industry is among the least digitized.

McKinsey Global Institute industry digitization index; 2015 or latest available data