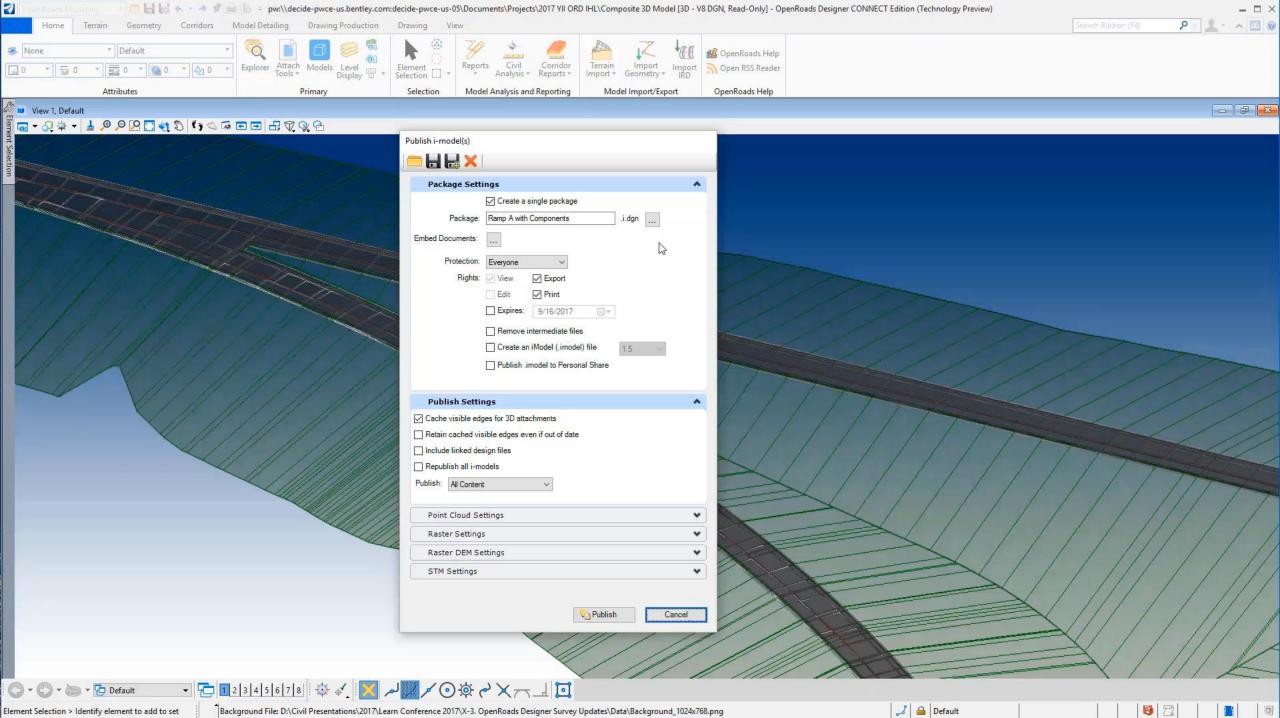

### iModelHub + Navigator

Element Selection > Identify element to add to set

Background File: D:\Civil Presentations\2017\Learn Conference 2017\X-3. OpenRoads Designer Survey Updates\Data\Background\_1024x768.png