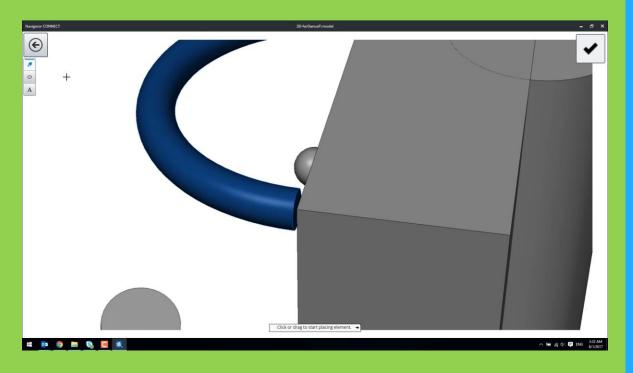

### iModelHub + Navigator

Element Selection > Identify element to add to set

Background File: D:\Civil Presentations\2017\Learn Conference 2017\X-3. OpenRoads Designer Survey Updates\Data\Background\_1024x768.png