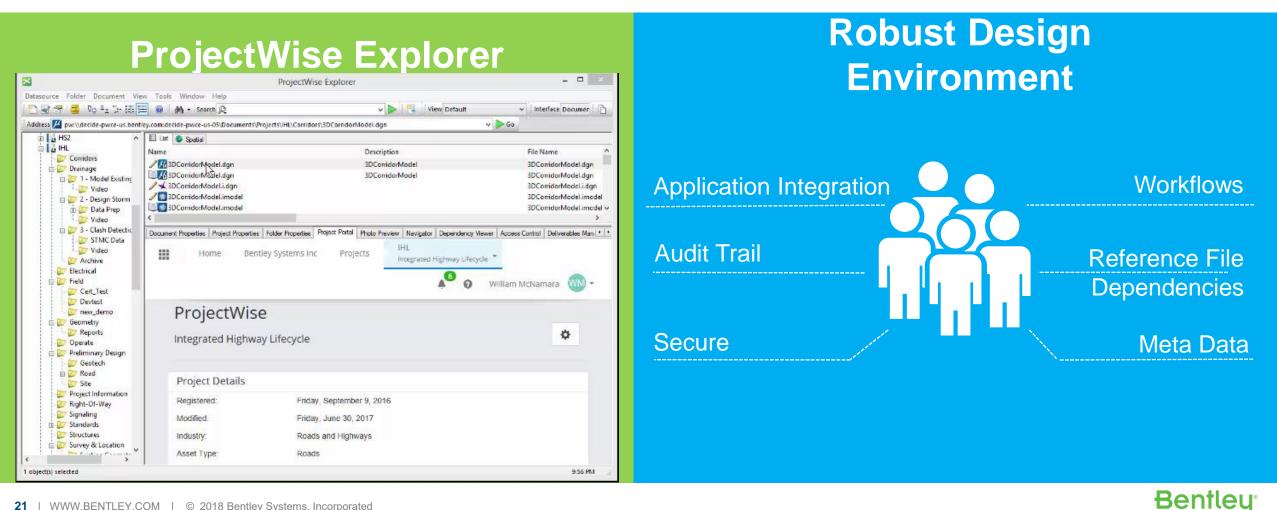

### **Collaborate with Multi-discipline Teams**

Remove geographic and technology boundaries

Control group, user and document access

**Bentley**<sup>®</sup>

Leverage caching servers and delta file transfer for immediate access to large files