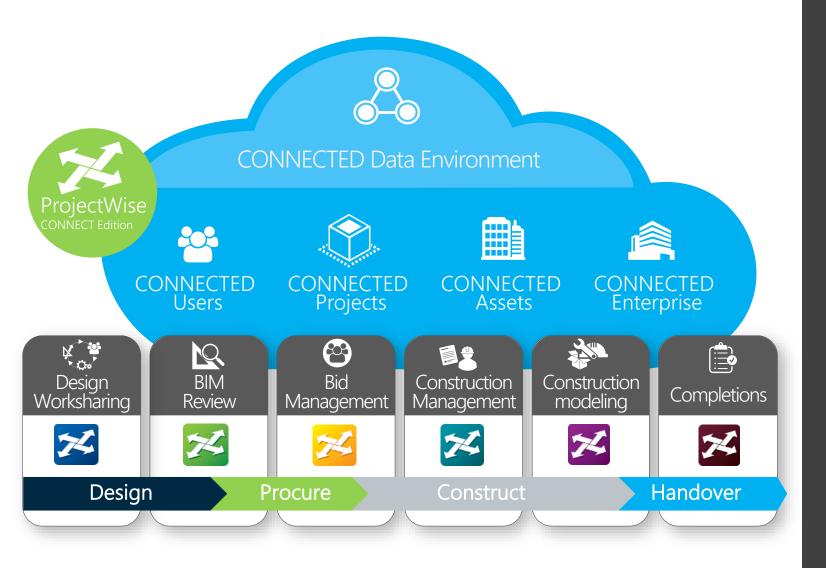

# Time to get connected by Going Digital

# Going Digital with ProjectWise CONNECT Edition

Digital Workflows for:

- Accelerated design collaboration
- Connected supply chain with automated deliverables
- Connected field personnel with mobile workflows
- Integrated construction workflows
- Analytics for project insights